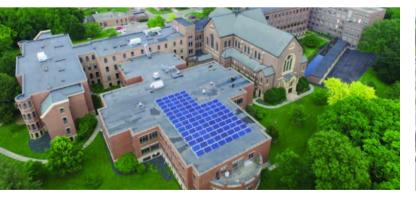

The School Sisters of Notre Dame is a 100 percent clean energy nursing home and residence. The Catholic Religious order owns one solar array and has purchased shares in two other cooperative projects. Taken together, the solar panels power a nursing home and mother house, over a total of 660,000 square feet of building space across 146 acres. Additionally, they generate revenue by selling some electricity back to supplier Xcel Energy. The School Sisters of Notre Dame are carbon negative on electricity and have not paid a bill in more than a decade.