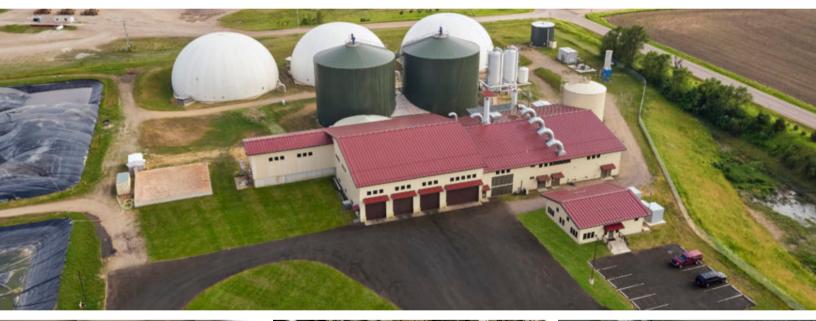

The day started in Le Sueur at Hometown Bioenergy with a site tour of the 8MW biomass facility before heading to Waseca for a discussion on how the City of Saerbeck has excelled in renewable energy on a community level as well as opportunities where Minnesota can do the same. The tour ended with a site tour at Midwest Extractions and the actions they are taking at local, state, and federal levels to create regulations that will benefit the hemp industry.

Hometown Bioenergy from Minnesota Municipal Power Agency, just north of the City of Le Sueur, is the nation's largest anaerobic digester, which uses bacterial decomposition to convert agricultural byproducts (i.e., corn silage, chicken droppings) into methane. The clean-burning natural gas is then used to generate electricity. The plant pumps out enough energy to power more than 5,000 homes.