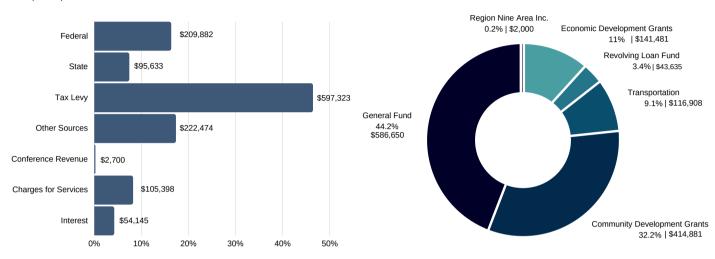

#### **ACTUAL FY20 REVENUES**

TOTAL REVENUES \$1,287,555

#### ACTUAL FY20 EXPENDITURES

TOTAL EXPENDITURES

\$1,287,555