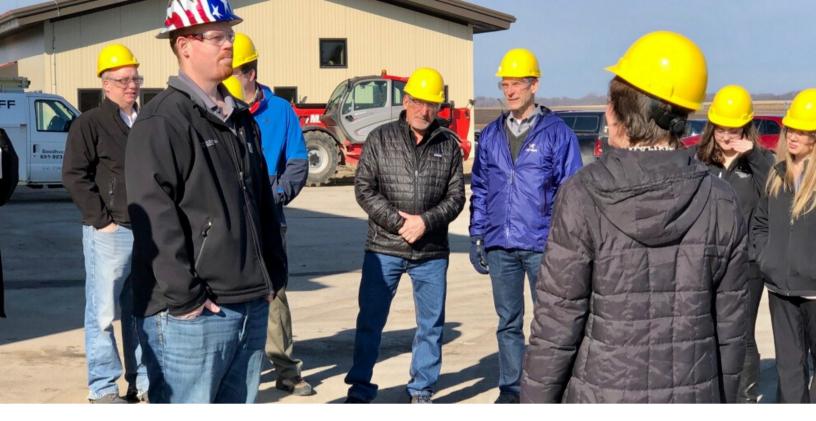

# **CLEAN ENERGY TOUR**

Guido Wallraven, technical director for the City of Saerbeck in Germany's climate-smart municipality project since 2009, visited southern Minnesota on March 10, 2020, as part of a Clean Energy Tour hosted by Region Nine. The Clean Energy Tour was part of an exchange program through the University of Minnesota Institute on the Environment that partners cities in Germany and Minnesota to try to better identify avenues of sustainability and use of renewable energy.

The day started in Le Sueur at Hometown Bioenergy with a site tour of the 8MW biomass facility before heading to Waseca for a discussion on how the City of Saerbeck has excelled in renewable energy on a community level as well as opportunities where Minnesota can do the same. The tour ended with a site tour at Midwest Extractions and the actions they are taking at local, state, and federal levels to create regulations that will benefit the hemp industry.