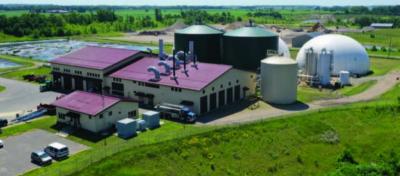

Hometown Bioenergy from Minnesota Municipal Power Agency, just north of the City of Le Sueur, is the nation's largest anaerobic digester, which uses bacterial decomposition to convert agricultural byproducts (i.e., corn silage, chicken droppings) into methane. The clean-burning natural gas is then used to generate electricity. The plant pumps out enough energy to power more than 5,000 homes.