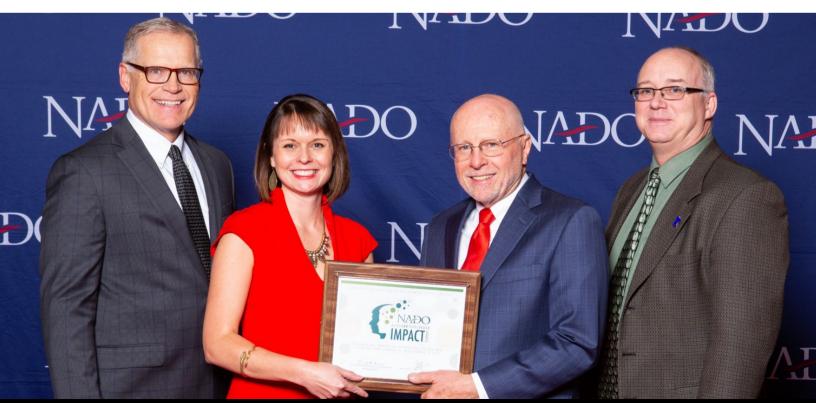

We were also awarded the 6th consecutive Innovation Award from the National Association of Development Organizations (NADO) for our innovative approach to stimulate critical medical device manufacturing activities in South Central Minnesota.

### INNOVATION

Region Nine has received a 2019 Aliceann Wohlbruck Impact and Innovation Award from the National Association of Development Organizations (NADO) for MedTech Connect.

MedTech Connect was motivated by the need to develop a conceptual framework that inventories and supports medical manufacturing activities in South Central Minnesota. The plan examines how well manufacturing and related industries leverage their geographic proximity to the medical manufacturing hub in the Twin Cities and innovations at Mayo Clinic in Rochester, MN. Results from this report indicate that South Central Minnesota is poised for growth in the medical manufacturing sector and has led to RNDC applying and being awarded a grant from the Economic Development Administration (EDA) to conduct a feasibility study for a Manufacturing Resource Center in Waseca, MN.

NADO is a Washington, DC-based membership association of regional development organizations that promote programs and policies that strengthen local governments, communities, and economies through regional cooperation, program delivery, and comprehensive strategies. The association's Impact Awards program recognizes regional development organizations and their partners for improving the economic and community competitiveness of our nation's regions and local communities.

Award-winning projects were honored during NADO's 2019 Annual Training Conference, held October 19-22 in Reno, NV. The 2019 class of award recipients consists of 100 projects from 66 organizations spanning 24 states.